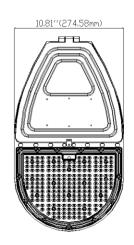

## **Specifications**

Unit:inch(mm)

#### **Structure Features**

- Shell materials: Aluminum & PC.
- Finish: Dark Bronze/White
- Net weight: 4.5Kg (9.9 lbs)
- Product Size:474.2mm\*274.58mm\*100mm
- Carton Size:536mm\*347mm\*170mm