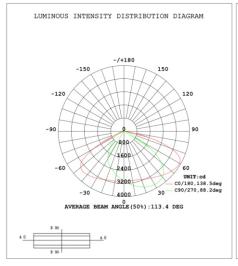

#### **Technical Parameters**

| WSD-ST15W27-XXK-[S,D,W] |                     |                      |                     |  |  |  |
|-------------------------|---------------------|----------------------|---------------------|--|--|--|
| Power                   | 150W                | Lighting Angle       | 85*140°             |  |  |  |
| Input Voltage           | AC100-277V/200-480V | LED Brightness Decay | <5%/6000 hrs        |  |  |  |
| PF                      | >0.95               | Working Life         | >50000 hrs          |  |  |  |
| Driver Efficiency       | >90%                | Working Temperature  | -30 - +45℃          |  |  |  |
| Luminous Flux           | 22500 Lm            | Storage Temperature  | -40 -+80°C          |  |  |  |
| Color Temperature       | 4000K/5000K         | Protection Level     | Wet Location/IP65   |  |  |  |
| CRI                     | Ra>70               | Cable                | Input Connect, 0.6m |  |  |  |
| Adapter specification   | ST-ADP2.5-3         |                      |                     |  |  |  |