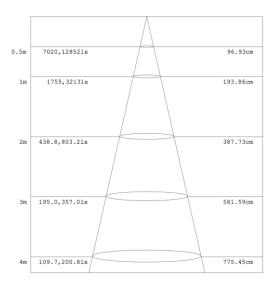

### **Photometry**

| Example:WSD-ST15W27-XXK-[S,D,W] |              |           |            |                 |                 |  |  |  |
|---------------------------------|--------------|-----------|------------|-----------------|-----------------|--|--|--|
| WSD                             | ST           | 15W       | 27         | XXK             | S               |  |  |  |
| Conmpany                        | Product      | Power     | Voltage    | Color Temp      | Finish          |  |  |  |
|                                 | ST           | 15W(150W) | 27         | 40K(4000K)      | s (Silver)      |  |  |  |
| WISDOM                          | Street Light |           | AC100-277V | 50K(5000K)±500K | D (Dark Bronze) |  |  |  |
|                                 |              |           | 48         |                 | W (White)       |  |  |  |
|                                 |              |           | AC200-480V |                 |                 |  |  |  |