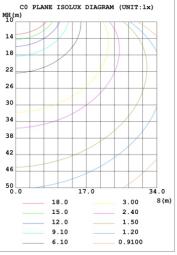

#### **Technical Parameters**

| WSD-ST15W27-XXK-[S,D,W] |                     |                      |                     |  |  |  |
|-------------------------|---------------------|----------------------|---------------------|--|--|--|
| Power                   | 150W                | Lighting Angle       | 85*140°             |  |  |  |
| Input Voltage           | AC100-277V/200-480V | LED Brightness Decay | <5%/6000 hrs        |  |  |  |
| PF                      | >0.95               | Working Life         | >50000 hrs          |  |  |  |
| Driver Efficiency       | >90%                | Working Temperature  | -30 - +45℃          |  |  |  |
| Luminous Flux           | 22500 Lm            | Storage Temperature  | -40 -+80°C          |  |  |  |
| Color Temperature       | 4000K/5000K         | Protection Level     | Wet Location/IP65   |  |  |  |
| CRI                     | Ra>70               | Cable                | Input Connect, 0.6m |  |  |  |
| Adapter specification   | ST-ADP2.5-3         |                      |                     |  |  |  |