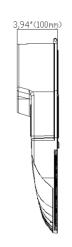

## **Specifications**

Unit:inch(mm)

#### **Structure Features**

- Shell materials: Aluminum & PC.
- Finish: Dark Bronze/White
- Net weight: 4.5Kg (9.9 lbs)
- Product Size:474.2mm\*274.58mm\*100mm
- Carton Size:536mm\*347mm\*170mm