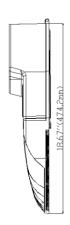

## **Specifications**

Unit:inch(mm)

#### **Structure Features**

- Shell materials: Aluminum & PC.
- Finish: Dark Bronze/White
- Net weight: 4.5Kg (9.9 lbs)
- Product Size:474.2mm\*274.58mm\*100mm
- Carton Size:536mm\*347mm\*170mm