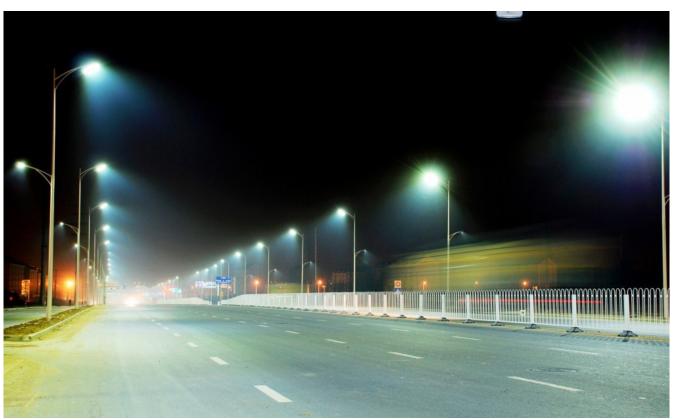

# **Product Applications**

WISDOM LED Street Light series can be widely used in outdoor lighting(Wet location), Excellent for Museums, Art Galleries, Shopping Malls, Underground parking lot, Buildings, The lawn, Industrial areas, Residential areas, Sidewalks, Parking lot, Schools and etc, and many more applications.