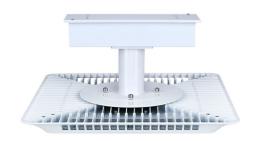

# 100W LED Gas Station Canopy Light

#### **Features**

- · Lumileds LED, high luminous efficiency and long working life.
- High efficiency LED Driver, the wide range input voltage AC100-277V.
- Die Cast aluminium cooling design, high quality
- Excellent Optics design, greatly improve the
- light utilization and evenness.

#### **Structure Features**

- Shell materials: Aluminum & Glass.
- Finish: Dark Bronze/White
- Net weight: 8.5Kg (18.7lbs)
- Product Size:480mm\*480mm\*40mm
- Carton Size:725mm\*550mm\*140mm