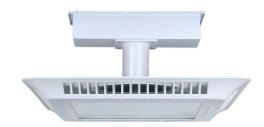

# 100W LED Gas Station Canopy Light

#### **Features**

- · Lumileds LED, high luminous efficiency and long working life.
- High efficiency LED Driver, the wide range input voltage AC100-277V.
- Die Cast aluminium cooling design, high quality
- Excellent Optics design, greatly improve the
- light utilization and evenness.

#### **Structure Features**

- Shell materials: Aluminum & Glass.
- Finish: Dark Bronze/White
- Net weight: 8.5Kg (18.7lbs)
- Product Size:480mm\*480mm\*40mm
- Carton Size:725mm\*550mm\*140mm