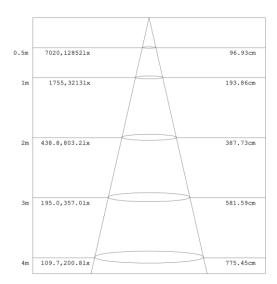

#### **Technical Parameters**

| WSD-GSL10W27-XXK          |             |                      |                         |  |  |  |  |
|---------------------------|-------------|----------------------|-------------------------|--|--|--|--|
|                           |             |                      | 1120                    |  |  |  |  |
| Power                     | 100W        | Lighting Angle       | 113°                    |  |  |  |  |
| Input Voltage             | AC100-277V  | LED Brightness Decay | <5%/6000 hrs            |  |  |  |  |
| PF                        | >0.95       | Working Life         | >50000 hrs              |  |  |  |  |
| Driver Efficiency         | >90%        | Working Temperature  | -30 - +45℃              |  |  |  |  |
| Luminous Flux             | 11500 Lm    | Storage Temperature  | -40 -+80°C              |  |  |  |  |
| Color Temperature         | 4000K/5000K | Protection Level     | Wet Location/IP65       |  |  |  |  |
| CRI                       | Ra>80       | Cable                | Input Connect, No cable |  |  |  |  |
| Optional dimming function | 1-10Vdc     |                      |                         |  |  |  |  |