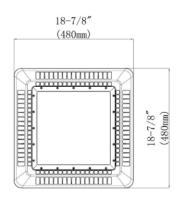

### **Specifications**

Unit:inch(mm)

#### **Structure Features**

- Shell materials: Aluminum & Glass.
- Finish: Dark Bronze/White
- Net weight: 8.5Kg (18.7lbs)
- Product Size:480mm\*480mm\*40mm
- Carton Size:725mm\*550mm\*140mm