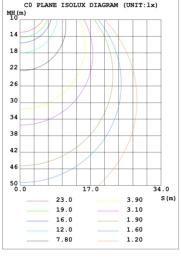

# **Photometry**

| Example  | :WSD-GSL:   | 10W27-XXK |            |                 |
|----------|-------------|-----------|------------|-----------------|
| WSD      | GSL         | 10W       | 27         | XXK             |
| Conmpany | Product     | Power     | Voltage    | Color Temp      |
|          | GSL         | 10W(100W) | 27         | 40K(4000K)      |
| WISDOM   | Gas Station |           | AC100-277V | 50K(5000K)±500K |
|          | Canopy      |           |            |                 |
|          |             |           |            |                 |