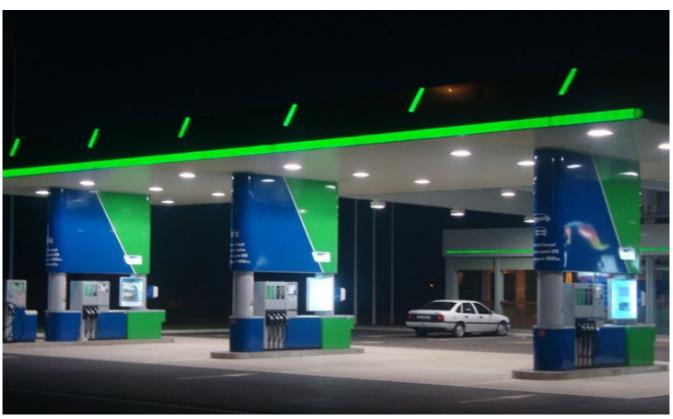

# **Product Applications**

WISDOM LED Gas Station Canopy Light series can be widely used in outdoor lighting(Wet location), Excellent for Museums, Art Galleries, Underground parking lot, Buildings, Industrial areas, Residential areas, Schools and etc, and many more applications.