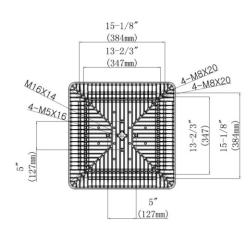

### **Specifications**

Unit:inch(mm)

#### **Structure Features**

- Shell materials: Aluminum & Glass.
- Finish: Dark Bronze/White
- Net weight: 8.5Kg (18.7lbs)
- Product Size:480mm\*480mm\*40mm
- Carton Size:725mm\*550mm\*140mm