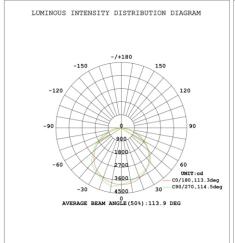

#### **Technical Parameters**

| WSD-GSL10W27-XXK          |             |                      |                         |  |  |  |  |
|---------------------------|-------------|----------------------|-------------------------|--|--|--|--|
|                           |             |                      | 1120                    |  |  |  |  |
| Power                     | 100W        | Lighting Angle       | 113°                    |  |  |  |  |
| Input Voltage             | AC100-277V  | LED Brightness Decay | <5%/6000 hrs            |  |  |  |  |
| PF                        | >0.95       | Working Life         | >50000 hrs              |  |  |  |  |
| Driver Efficiency         | >90%        | Working Temperature  | -30 - +45℃              |  |  |  |  |
| Luminous Flux             | 11500 Lm    | Storage Temperature  | -40 -+80°C              |  |  |  |  |
| Color Temperature         | 4000K/5000K | Protection Level     | Wet Location/IP65       |  |  |  |  |
| CRI                       | Ra>80       | Cable                | Input Connect, No cable |  |  |  |  |
| Optional dimming function | 1-10Vdc     |                      |                         |  |  |  |  |