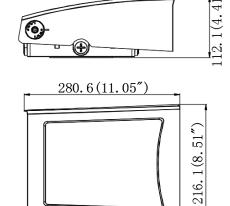

#### **Structure Features:**

Shell Materials: Aluminum & PC

Finish: Dark Bronze/White/black

Net Weight: 2.25KG (5.0 LBS)

Product Size: 280mm\*216mm\*112mm

Carton Size: 330mm\*260mm\*150mm