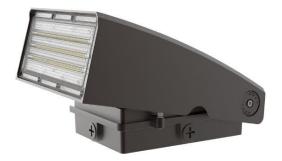

# **WALL PACK LIGHT**

### **PRODUCT FEATURES:**

- Optical design, greatly improved the light utilization and evenness.
- High efficiency LED Driver, voltage AC120-277.
- $\diamond$  Cast Aluminum design, better cooling, light quality, LED Tj < 85°C.
- The 0-10V Dimming typel.
- Photocell Control (Optional ).

# **PRODUCT APPLICATIONS:**

The WALL PACK LED Lighting Series can be widely used for Indoor or Outdoor (Wet Location) Excellent for Museums, Art Galleries, Shopping Malls, Office Buildings, Walls and many other applications.