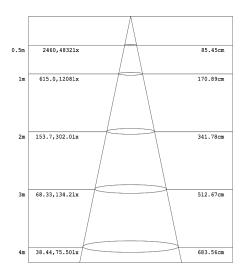

------|-----------------------------|--------------|--|--|--|
| Power                | 70W                  | Lighting Angle              | 87°          |  |  |  |
| Input Voltage        | AC120-277V           | LED Brightness Decay        | <5%/6000 hrs |  |  |  |
| PF                   | >0.98                | Working Life                | >75000 hrs   |  |  |  |
| Driver Efficiency    | >90%                 | Working Temperature         | -30 - +45℃   |  |  |  |
| Luminous Flux        | 9131 Lm              | Storage Temperature         | -40 -+80℃    |  |  |  |
| Color<br>Temperature | 4000K/5000K          | Protection Level            | Wet Location |  |  |  |
| CRI                  | Ra>80                | Cable Input Connect, No Cab |              |  |  |  |

### **PHOTOMETRY:**





# ORDERING EXAMPLE: WSD-SWP07W27-XXK-Z 【D, W, B, S】-Y【blank, p】

| WSD     | 07W              | SWP                                    | 27                      | ххк                            | Z                                               | Υ                     |
|---------|------------------|----------------------------------------|-------------------------|--------------------------------|-------------------------------------------------|-----------------------|
| Company | Power            | Product                                | Voltage                 | ColorTemp                      | FINISH                                          | Control               |
| WISDOM  | <b>07W</b> (70W) | SWP<br>Slim<br>Adjustable<br>Wall Pack | <b>27</b><br>AC120-277V | 40K (4000K) 50K (500