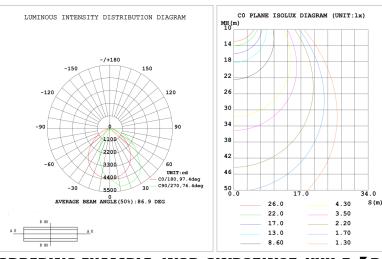

--------|-----------------------------|--------------|--|--|--|
| Power                | 70W                  | Lighting Angle              | 87°          |  |  |  |
| Input Voltage        | AC120-277V           | LED Brightness Decay        | <5%/6000 hrs |  |  |  |
| PF                   | >0.98                | Working Life                | >75000 hrs   |  |  |  |
| Driver Efficiency    | >90%                 | Working Temperature         | -30 - +45℃   |  |  |  |
| Luminous Flux        | 9131 Lm              | Storage Temperature         | -40 -+80℃    |  |  |  |
| Color<br>Temperature | 4000K/5000K          | Protection Level            | Wet Location |  |  |  |
| CRI                  | Ra>80                | Cable Input Connect, No Cab |              |  |  |  |

### **PHOTOMETRY:**





# ORDERING EXAMPLE: WSD-SWP07W27-XXK-Z 【D, W, B, S】-Y【blank, p】

| WSD     | 07W              | SWP                                    | 27                      | ххк                            | Z                                               | Υ                     |
|---------|------------------|----------------------------------------|-------------------------|--------------------------------|-------------------------------------------------|-----------------------|
| Company | Power            | Product                                | Voltage                 | ColorTemp                      | FINISH                                          | Control               |
| WISDOM  | <b>07W</b> (70W) | SWP<br>Slim<br>Adjustable<br>Wall Pack | <b>27</b><br>AC120-277V | 40K (4000K) 50K (5