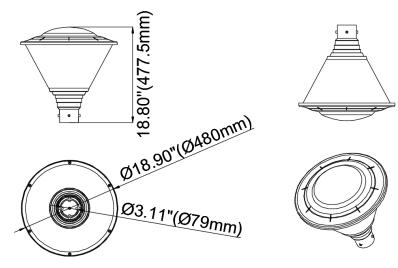

#### **Structure Features:**

- o Shell Materials: Aluminum & PC
- o Finish: Dark Bronze/White/black(Option)
- o Net Weight: 7.7KG (17LBS)
- Product Size: 480mm\*477.5mm
- Carton Size: 505mm\*505mm\*535mm