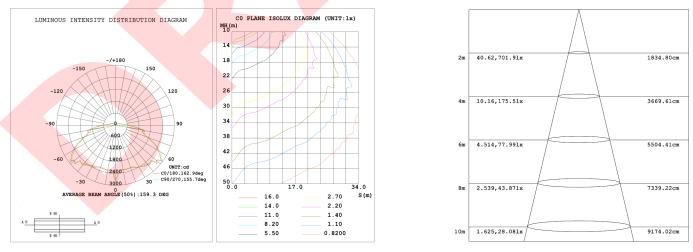

---|--------------------|--|--|--|
| Power                | 100W                      | Lighting Angle       | 159°               |  |  |  |
| Input Voltage        | AC120-277V                | LED Brightness Decay | <5%/6000 hrs       |  |  |  |
| PF                   | >0.98                     | Working Life         | >75000 hrs         |  |  |  |
| Driver Efficiency    | >90%                      | Working Temperature  | -30 - +45℃         |  |  |  |
| Luminous Flux        | 13971 Lm                  | Storage Temperature  | -40 -+80℃          |  |  |  |
| Color<br>Temperature | 4000K/50 <mark>00K</mark> | Protection Level     | Wet Location       |  |  |  |
| CRI                  | Ra>70                     | Cable                | 3core,18AWG (0.5m) |  |  |  |

#### **PHOTOMETRY:**



## ORDERING EXAMPLE: WSD-HPT10W27-XXK-Z [D, W, B, S] -E [blank,M]

| WSD     | HPT                                          | 10W                | 27                      | ХХК                                  | Z                                                        | E                  |
|---------|----------------------------------------------|--------------------|-------------------------|--------------------------------------|----------------------------------------------------------|--------------------|
| Company | Product                                      | Power              | Voltage                 | ColorTemp                            | FINISH                                                   | Control            |
| WISDOM  | <b>HPT</b><br>Hourglass<br>Post Top<br>Light