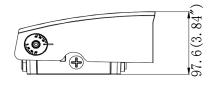

#### **Structure Features:**

Shell Materials: Aluminum & PC

Finish: Dark Bronze/White/black

Net Weight: 1.32KG (2.9 LBS)

Product Size: 205mm\*165.3mm\*97.6mm

Carton Size: 255mm\*200mm\*145mm