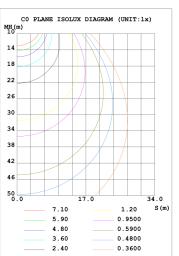

------|-----------------------------|--------------|--|--|--|
| Power                | 20W Lighting Angle   |                             | 92°          |  |  |  |
| Input Voltage        | AC120-277V           | LED Brightness Decay        | <5%/6000 hrs |  |  |  |
| PF                   | >0.98                | Working Life                | >75000 hrs   |  |  |  |
| Driver Efficiency    | >90%                 | Working Temperature         | -30 - +45℃   |  |  |  |
| Luminous Flux        | 2673 Lm              | Storage Temperature         | -40 -+80°C   |  |  |  |
| Color<br>Temperature | 4000K/5000K          | Protection Level            | Wet Location |  |  |  |
| CRI                  | Ra>80                | Cable Input Connect, No Cab |              |  |  |  |

### **PHOTOMETRY:**







# ORDERING EXAMPLE: WSD-SWP02W27-XXK-Z 【D, W, B, S】-Y【blank, p】

| WSD     | 02W              | SWP                                    | 27                      | ХХК                            | Z                                               | Y                     |
|---------|------------------|----------------------------------------|-------------------------|--------------------------------|-------------------------------------------------|-----------------------|
| Company | Power            | Product                                | Voltage                 | ColorTemp                      | FINISH                                          | Control               |
| WISDOM  | <b>02W</b> (20W) | SWP<br>Slim<br>Adjustable<br>Wall Pack | <b>27</b><br>AC120-277V | 40K (4000K) 50K (5