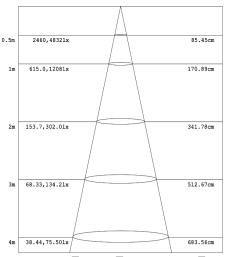

----|-----------------------------|--------------|--|--|--|
| Power                | 20W Lighting Angle   |                             | 92°          |  |  |  |
| Input Voltage        | AC120-277V           | LED Brightness Decay        | <5%/6000 hrs |  |  |  |
| PF                   | >0.98                | Working Life                | >75000 hrs   |  |  |  |
| Driver Efficiency    | >90%                 | Working Temperature         | -30 - +45℃   |  |  |  |
| Luminous Flux        | 2673 Lm              | Storage Temperature         | -40 -+80°C   |  |  |  |
| Color<br>Temperature | 4000K/5000K          | Protection Level            | Wet Location |  |  |  |
| CRI                  | Ra>80                | Cable Input Connect, No Cab |              |  |  |  |

### **PHOTOMETRY:**







# ORDERING EXAMPLE: WSD-SWP02W27-XXK-Z 【D, W, B, S】-Y【blank, p】

| WSD     | 02W              | SWP                                    | 27                      | ХХК                            | Z                                               | Y                     |
|---------|------------------|----------------------------------------|-------------------------|--------------------------------|-------------------------------------------------|-----------------------|
| Company | Power            | Product                                | Voltage                 | ColorTemp                      | FINISH                                          | Control               |
| WISDOM  | <b>02W</b> (20W) | SWP<br>Slim<br>Adjustable<br>Wall Pack | <b>27</b><br>AC120-277V | 40K (4000K) 50K (500