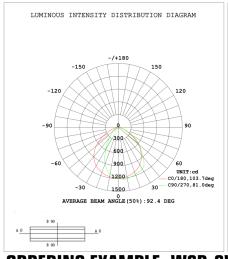

--------|-----------------------------|--------------|--|--|--|
| Power                | 20W Lighting Angle   |                             | 92°          |  |  |  |
| Input Voltage        | AC120-277V           | LED Brightness Decay        | <5%/6000 hrs |  |  |  |
| PF                   | >0.98                | Working Life                | >75000 hrs   |  |  |  |
| Driver Efficiency    | >90%                 | Working Temperature         | -30 - +45℃   |  |  |  |
| Luminous Flux        | 2673 Lm              | Storage Temperature         | -40 -+80°C   |  |  |  |
| Color<br>Temperature | 4000K/5000K          | Protection Level            | Wet Location |  |  |  |
| CRI                  | Ra>80                | Cable Input Connect, No Cab |              |  |  |  |

### **PHOTOMETRY:**







# ORDERING EXAMPLE: WSD-SWP02W27-XXK-Z 【D, W, B, S】-Y【blank, p】

| WSD     | 02W              | SWP                                    | 27                      | ХХК                            | Z                                               | Y                     |
|---------|------------------|----------------------------------------|-------------------------|--------------------------------|-------------------------------------------------|-----------------------|
| Company | Power            | Product                                | Voltage                 | ColorTemp                      | FINISH                                          | Control               |
| WISDOM  | <b>02W</b> (20W) | SWP<br>Slim<br>Adjustable<br>Wall Pack | <b>27</b><br>AC120-277V | 40K (4000K) 50K