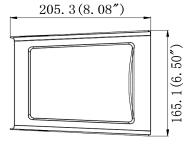

#### **Structure Features:**

Shell Materials: Aluminum & PC

Finish: Dark Bronze/White/black

Net Weight: 1.32KG (2.9 LBS)

Product Size: 205mm\*165.3mm\*97.6mm

Carton Size: 255mm\*200mm\*145mm